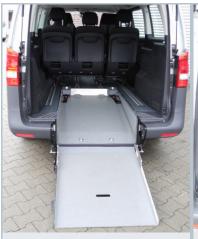

### Mercedes-Benz Vito Long (L2) / Extra Long (L3) - FWD

With the unfolded ramp the vehicle can be accessed comfortably with a wheelchair.

With the optional EASYFLEX ramp folded down the luggage compartment is fully usable.

#### THESE FACTS MAKE ALL THE DIFFERENCE

- » XXL cutout without any obstructions
- » PROTEKTOR wheelchair & occupant restraint system (ISO approved)
- » Extra long front electric belts for the wheelchair
- » The optional, patented EASYFLEX ramp is extremely user-friendly and can be converted quickly to a loading area - ideal for flexible usage
- » Two optional tip & fold seats in third row
- » Original tank remains
- Optional head & backrest FUTURESAFE is available