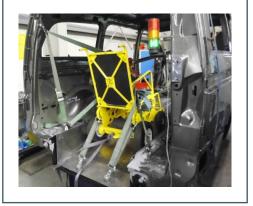

partment is fully usable.



Optional tip & fold seats in third row allow flexible use of the vehicle.



Optional the vehicle can be equipped with the head & backrest FUTURESAFE.

#### THESE FACTS MAKE ALL THE DIFFERENCE

- » XXL cutout without any obstructions
- » PROTEKTOR wheelchair & occupant restraint system (ISO approved)
- » Extra long front electric belts for the wheelchair
- » The optional, patented EASYFLEX ramp is extremely user-friendly and can be converted quickly to a loading area - ideal for flexible usage
- » Two optional tip & fold seats in third row
- » Original tank remains
- Optional head & backrest FUTURESAFE is available

# SEATING ARRANGEMENTS Picture shows double seat for co-driver















#### **TESTED SAFETY**

The vehicle is statically tested with 20 G.



#### **TECHNICAL DATA**

Aluminium with anti-slip surface, gas strut supported » Ramp

» Wheelchair area interior floor dimensions Width approx. 810 mm x length approx. 1.300 mm

» Wheelchair area height dimensions Rear entrance height approx. 1.500 mm; Interior height approx. 1.450 mm (rear area)



AMF-Bruns GmbH & Co. KG | Hauptstraße 101 | D-26689 Apen Telefon +49 (0) 44 89 / 72 72 50 I Fax +49 (0) 44 89 / 62 45 hubmatik@amf-bruns.de

www.amf-bruns.de