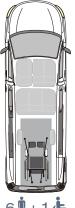

wheelchair.



With the optional EASYFLEX ramp folded down the luggage compartment is fully usable.



Optional tip & fold seats in third row allow flexible use of the vehicle.



Optional the vehicle can be equipped with the head & backrest FUTURESAFE.

#### THESE FACTS MAKE ALL THE DIFFERENCE

- » XXL cutout without any obstructions
- » PROTEKTOR wheelchair & occupant restraint system (ISO approved)
- » Extra long front electric belts for the wheelchair
- » The optional, patented EASYFLEX ramp is extremely user-friendly and can be converted quickly to a loading area - ideal for flexible usage
- » Two optional tip & fold seats in third row
- » Original tank remains
- Optional head & backrest FUTURESAFE is available

# SEATING ARRANGEMENTS Picture shows double seat for co-driver















#### **TESTED SAFETY**

The vehicle is statically tested with 20 G.



#### **TECHNICAL DATA**

Aluminium with anti-slip surface, gas strut supported » Ramp

» Wheelchair area interior floor dimensions Width approx. 810 mm x length approx. 1.300 mm

» Wheelchair area height dimensions Rear entrance height approx. 1.500 mm; Interior height approx. 1.450 mm (rear area)



AMF-Bruns GmbH & Co. KG | Hauptstraße 101 | D-26689 Apen Telefon +49 (0) 44 89 / 72 72 50 I Fax +49 (0) 44 89 / 62 45 hubmatik@amf-bruns.de

www.amf-bruns.de