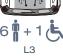

heelchair.



With the optional EASYFLEX ramp folded down the luggage compartment is fully usable.



Optional tip & fold seats in third row allow flexible use of the vehicle.



Optional the vehicle can be equipped with the head & backrest FUTURESAFE.

#### THESE FACTS MAKE ALL THE DIFFERENCE

- » XXL cutout without any obstructions
- » PROTEKTOR wheelchair & occupant restraint system (ISO approved)
- » Extra long front electric belts for the wheelchair
- » The optional, patented EASYFLEX ramp is extremely user-friendly and can be converted quickly to a loading area - ideal for flexible usage
- » Two optional tip & fold seats in third row
- » Original tank remains
- Optional head & backrest FUTURESAFE is available

# SEATING ARRANGEMENTS Picture shows double seat for co-driver















#### **TESTED SAFETY**

The vehicle is statically tested with 20 G.



#### **TECHNICAL DATA**

Aluminium with anti-slip surface, gas strut supported » Ramp

» Wheelchair area interior floor dimensions Width approx. 810 mm x length approx. 1.300 mm

» Wheelchair area height dimensions Rear entrance height approx. 1.500 mm; Interior height approx. 1.450 mm (rear area)



AMF-Bruns GmbH & Co. KG | Hauptstraße 101 | D-26689 Apen Telefon +49 (0) 44 89 / 72 72 50 I Fax +49 (0) 44 89 / 62 45 hubmatik@amf-bruns.de

www.amf-bruns.de