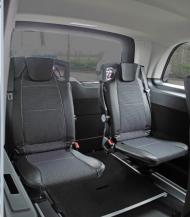

Vehicle conversion

# WAV WITH REAR CUT FLOOR

Mercedes-Benz VanPartner

Mercedes-Benz Vito Long (L2) / Extra Long (L3) - FWD





www.amf-bruns.de



## **ACCESSIBLE VEHICLE WITH REAR CUT FLOOR**

### Mercedes-Benz Vito Long (L2) / Extra Long (L3) - FWD



With the unfolded ramp the vehicle can be accessed comfortably with a wheelchair.



With the optional EASYFLEX ramp folded down the luggage compartment is fully usable.



Optional tip & fold seats in third row allow flexible use of the vehicle.



Optional the vehicle can be equipped with the head & backrest FUTURESAFE.

#### THESE FACTS MAKE ALL THE DIFFERENCE

- » XXL cutout without any obstructions
- » PROTEKTOR wheelchair & occupant restraint system (ISO approved)
- » Extra long front electric belts for the wheelchair
- » The optional, patented EASYFLEX ramp is extremely user-friendly and can be converted quickly to a loading area - ideal for flexible usage
- » Two optional tip & fold seats in third row
- » Original tank remains
- Optional head & backrest FUTURESAFE is available

# SEATING ARRANGEMENTS Picture shows double seat for co-driver















#### **TESTED SAFETY**

The vehicle is statically tested with 20 G.



#### **TECHNICAL DATA**