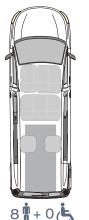

elchair.



With the optional EASYFLEX ramp folded down the luggage compartment is fully usable.



Optional tip & fold seats in third row allow flexible use of the vehicle.



Optional the vehicle can be equipped with the head & backrest FUTURESAFE.

#### THESE FACTS MAKE ALL THE DIFFERENCE

- » XXL cutout without any obstructions
- » PROTEKTOR wheelchair & occupant restraint system (ISO approved)
- » Extra long front electric belts for the wheelchair
- » The optional, patented EASYFLEX ramp is extremely user-friendly and can be converted quickly to a loading area - ideal for flexible usage
- » Two optional tip & fold seats in third row
- » Original tank remains
- Optional head & backrest FUTURESAFE is available

# SEATING ARRANGEMENTS Picture shows double seat for co-driver















#### **TESTED SAFETY**

The vehicle is statically tested with 20 G.



#### **TECHNICAL DATA**

Aluminium with anti-slip surface, gas strut supported » Ramp

» Wheelchair area interior floor dimensions Width approx. 810 mm x length approx. 1.300 mm

» Wheelchair area height dimensions Rear entrance height approx. 1.500 mm; Interior height approx. 1.450 mm (rear area)



AMF-Bruns GmbH & Co. KG | Hauptstraße 101 | D-26689 Apen Telefon +49 (0) 44 89 / 72 72 50 I Fax +49 (0) 44 89 / 62 45 hubmatik@amf-bruns.de

www.amf-bruns.de