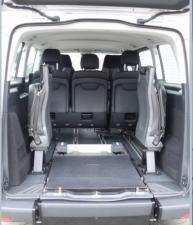

Optional tip & fold seats in third row allow flexible use of the vehicle.

Optional the vehicle can be equipped with the head & backrest FUTURESAFE.