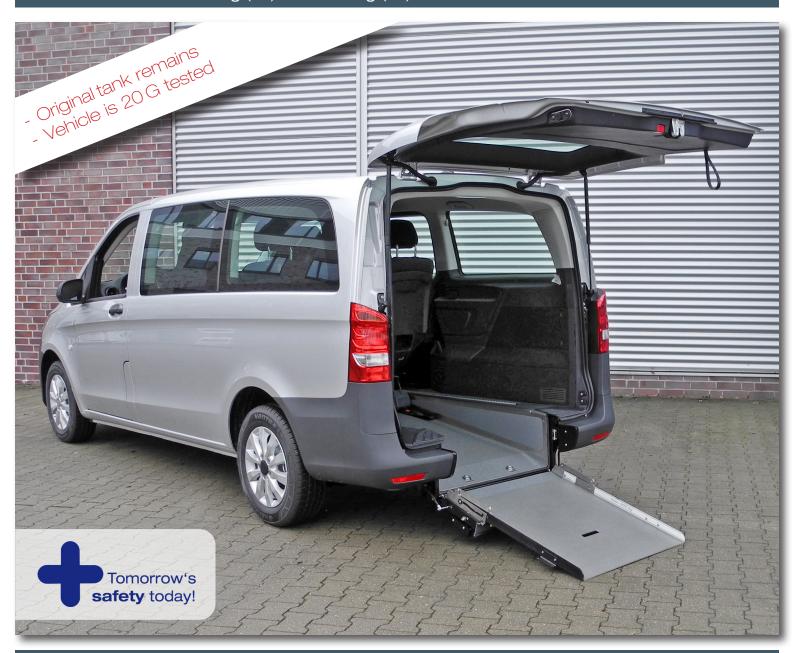

## **ACCESSIBLE VEHICLE WITH REAR CUT FLOOR**

### Mercedes-Benz Vito Long (L2) / Extra Long (L3) - FWD

With the unfolded ramp the vehicle can be accessed comfortably with a wheelchair.

With the optional EASYFLEX ramp folded down the luggage compartment is fully usable.

#### THESE FACTS MAKE ALL THE DIFFERENCE

- » XXL cutout without any obstructions
- » PROTEKTOR wheelchair & occupant restraint system (ISO approved)
- » Extra long front electric belts for the wheelchair
- » The optional, patented EASYFLEX ramp is extremely user-friendly and can be converted quickly to a loading area - ideal for flexible usage
- » Two optional tip & fold seats in third row
- » Original tank remains
- Optional head & backrest FUTURESAFE is available

#### **TESTED SAFETY**

The vehicle is statically tested with 20 G.