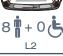

a wheelchair.



With the optional EASYFLEX ramp folded down the luggage compartment is fully usable.



Optional tip & fold seats in third row allow flexible use of the vehicle.



Optional the vehicle can be equipped with the head & backrest FUTURESAFE.

#### THESE FACTS MAKE ALL THE DIFFERENCE

- » XXL cutout without any obstructions
- » PROTEKTOR wheelchair & occupant restraint system (ISO approved)
- » Extra long front electric belts for the wheelchair
- » The optional, patented EASYFLEX ramp is extremely user-friendly and can be converted quickly to a loading area - ideal for flexible usage
- » Two optional tip & fold seats in third row
- » Original tank remains
- Optional head & backrest FUTURESAFE is available

# SEATING ARRANGEMENTS Picture shows double seat for co-driver















#### **TESTED SAFETY**

The vehicle is statically tested with 20 G.



#### **TECHNICAL DATA**

Aluminium with anti-slip surface, gas strut supported » Ramp

» Wheelchair area interior floor dimensions Width approx. 810 mm x length approx. 1.300 mm

» Wheelchair area height dimensions Rear entrance height approx. 1.500 mm; Interior height approx. 1.450 mm (rear area)



AMF-Bruns GmbH & Co. KG | Hauptstraße 101 | D-26689 Apen Telefon +49 (0) 44 89 / 72 72 50 I Fax +49 (0) 44 89 / 62 45 hubmatik@amf-bruns.de

www.amf-bruns.de