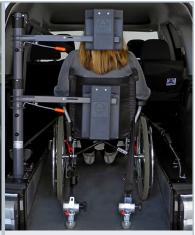

#### THESE FACTS MAKE ALL THE DIFFERENCE

- » XXL cutout without any obstructions
- » PROTEKTOR wheelchair & occupant restraint system (ISO approved)
- » Extra long front electric belts for the wheelchair
- » The optional, patented EASYFLEX ramp is extremely user-friendly and can be converted quickly to a loading area - ideal for flexible usage
- » Two optional tip & fold seats in third row
- » Original tank remains
- Optional head & backrest FUTURESAFE is available

#### **TECHNICAL DATA**

Aluminium with anti-slip surface, gas strut supported » Ramp

» Wheelchair area interior floor dimensions Width approx. 810 mm x length approx. 1.300 mm

» Wheelchair area height dimensions Rear entrance height approx. 1.500 mm; Interior height approx. 1.450 mm (rear area)